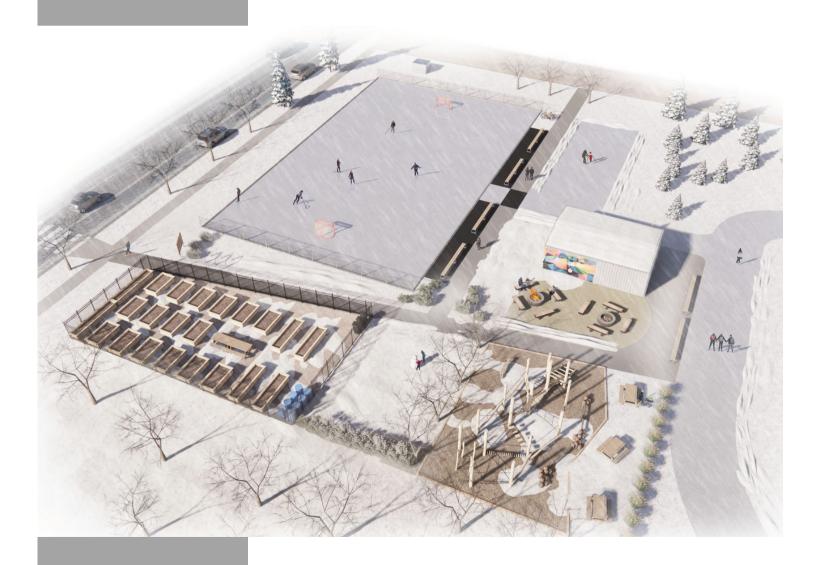

#### **Community Association**

The Coach Hill Patterson Heights community association founded in 1979, is a volunteer based not for profit. We represent 2 busy communities in the the SW of Calgary. Our mandate is to champion community and build a sense of belonging. We host annual community events such as movie in the park and Stampede Breakfast. We also offer low cost programming, with a goal of enriching lives of residents on the hill. We are currently invested in building a central activity hub at 6852 Coach Hill Rd SW. The activity hub will feature a community garden, multisport court, skating rink, seating and fire pit facilities.

# **HUB SPONSORSHIP**

OUR SPONSORS ARE ESSENTIAL TO THE CREATION OF OUR OUTDOOR RECREATIONAL SPACE. CURRENTLY, THE COACH HILL PATTERSON HEIGHTS HAS SECURED A LEASE OF OCCUPATION WITH THE CITY AT OUR ADOPT A RINK SITE. YOUR ASSISTANCE WILL HEP US FULFILL OUR GOAL OF CREATING A GATHERING SPACE AND ACTVITY HUB FOR COMMUNITIES